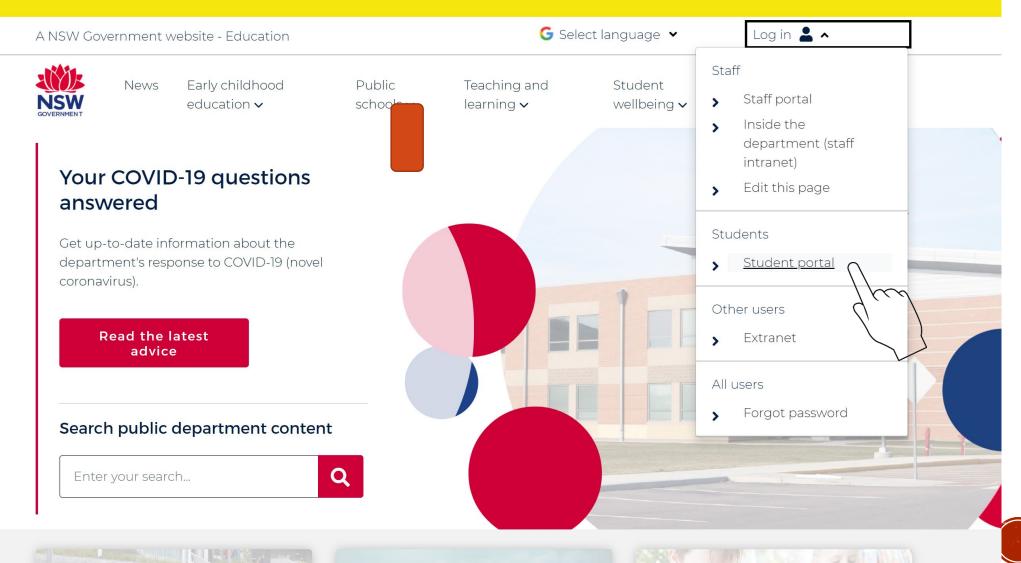

### STUDENT PORTAL -

A Wash your hands, cover your cough and stay home if you're sick. <u>Get the latest COVID-19 advice</u>.

|                      | Login with your Do            | E account          |                     |
|----------------------|-------------------------------|--------------------|---------------------|
|                      | User ID<br>Enter your user ID |                    |                     |
|                      | Example: jane.citizen1        |                    |                     |
|                      | Password                      |                    |                     |
|                      | Enter your password           |                    |                     |
|                      | Log in                        |                    |                     |
|                      | <u>Forgot your pass</u>       | word?              |                     |
|                      |                               |                    |                     |
|                      | Have trouble logg             | ing in?            |                     |
|                      | Help for DoF s                | taff               |                     |
|                      |                               | ACCESSIBILITY      | COPYRIGHT           |
| SOVERNMENT Education |                               | INFORMATION ACCESS | DEPARTMENT CONTACTS |