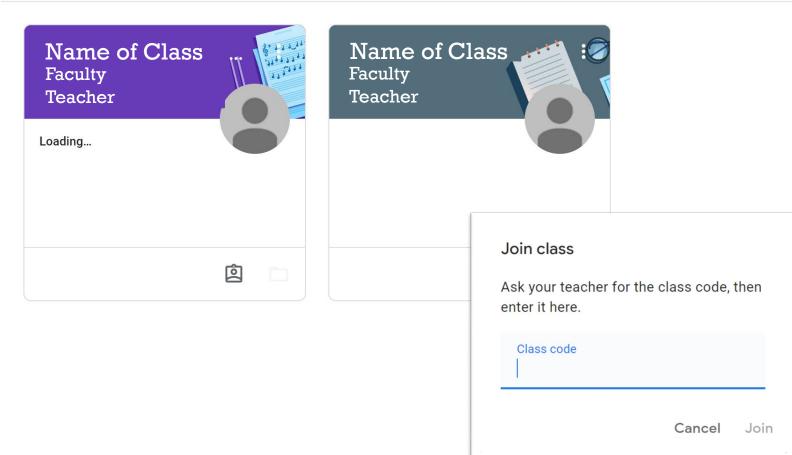

•••

| :::          | Microsoft Teams | Search or type a command |                                 |
|--------------|-----------------|--------------------------|---------------------------------|
| <br>Activity | Teams           |                          | ర్రస్తి ింో Join or create team |
| Teams        | Your teams      |                          | Jen                             |
| assignments  |                 |                          |                                 |
| Files        |                 |                          |                                 |
| •••          | 7EENG           |                          |                                 |
|              |                 |                          |                                 |

|                     | Microsoft Teams         | Search or type a command |              |   |
|---------------------|-------------------------|--------------------------|--------------|---|
| L<br>Activity       | < Back                  |                          |              |   |
| Teams               | Join a team             |                          | Search teams | Q |
| ssignments<br>Files | Join a team with a code |                          |              |   |
| •••                 | Enter code<br>Join team |                          |              |   |
|                     |                         |                          |              |   |