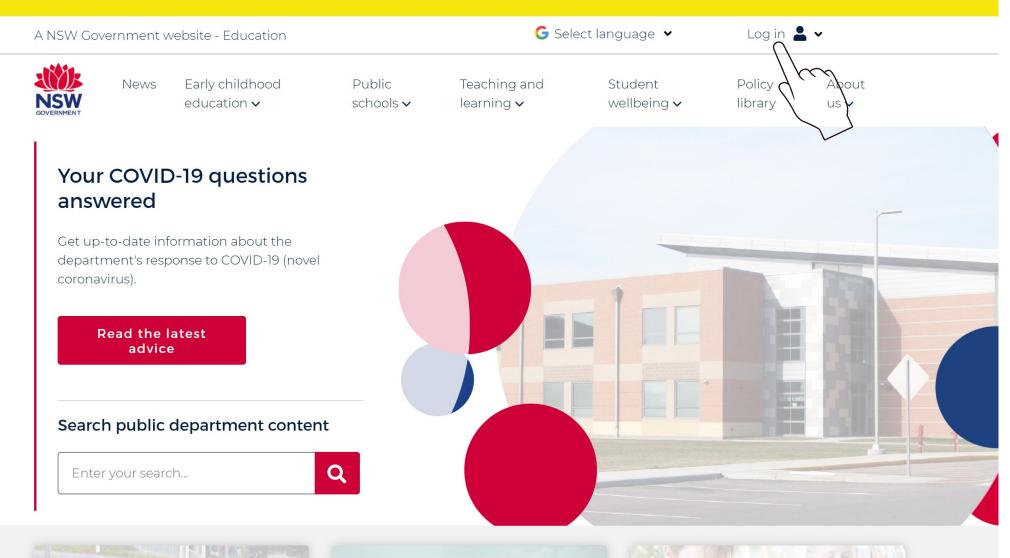

# STUDENT PORTAL - <u>https://education.nsw.gov.au/</u>

A Wash your hands, cover your cough and stay home if you're sick. Get the latest COVID-19 advice.

### STUDENT PORTAL -

A Wash your hands, cover your cough and stay home if you're sick. <u>Get the latest COVID-19 advice</u>.

|                      | Login with your Do            | E account          |                     |
|----------------------|-------------------------------|--------------------|---------------------|
|                      | User ID<br>Enter your user ID |                    |                     |
|                      | Example: jane.citizen1        |                    |                     |
|                      | Password                      |                    |                     |
|                      | Enter your password           |                    |                     |
|                      | Log in                        |                    |                     |
|                      | <u>Forgot your pass</u>       | word?              |                     |
|                      |                               |                    |                     |
|                      | Have trouble logg             | ing in?            |                     |
|                      | Help for DoF s                | taff               |                     |
|                      |                               | ACCESSIBILITY      | COPYRIGHT           |
| SOVERNMENT Education |                               | INFORMATION ACCESS | DEPARTMENT CONTACTS |