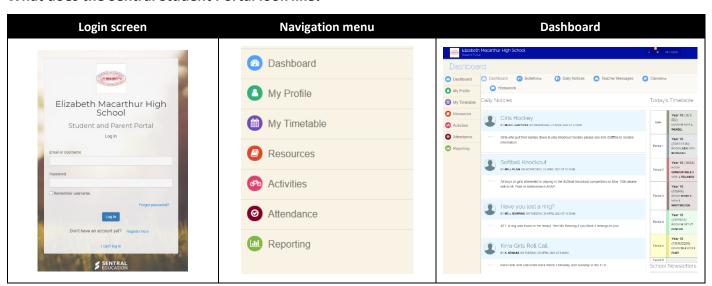

## What does the Sentral Student Portal look like?

Elizabeth Macarthur High School v0.3 Nand 2021